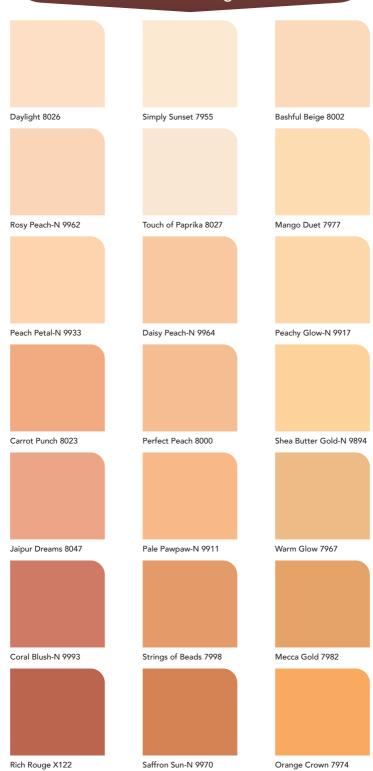

|
| Cookie Dough 8762   | Fennel Seed 8538    | Luminous Dawn-N K240 |
|                     |                     |                      |
|                     |                     |                      |
|                     |                     |                      |
|                     |                     |                      |
| Grey Sandstone 8761 | Balsam Brown 8520   | Light Bicsuit-N 0318 |
|                     |                     |                      |
|                     |                     |                      |
|                     |                     |                      |
|                     |                     |                      |
|                     |                     |                      |

# Reds & Oranges



## Yellows & Greens



## Teals & Blues



# Purples & Pinks



## **Recommended Combinations**