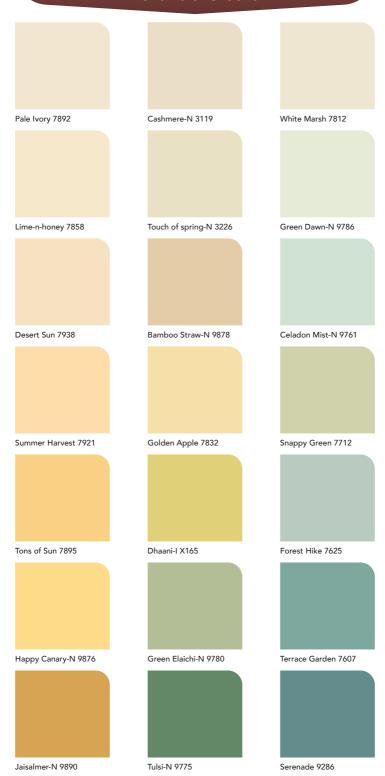

Cookie Dough 8762   | Fennel Seed 8538    | Luminous Dawn-N K240 |
|                     |                     |                      |
|                     |                     |                      |
|                     |                     |                      |
|                     |                     |                      |
| Grey Sandstone 8761 | Balsam Brown 8520   | Light Bicsuit-N 0318 |
|                     |                     |                      |
|                     |                     |                      |
|                     |                     |                      |
|                     |                     |                      |
|                     |                     |                      |

# Reds & Oranges



## Yellows & Greens



## Teals & Blues



# Purples & Pinks



## **Recommended Combinations**