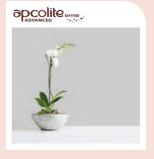

# world of apcolite

Providing a wide range of products to match every shade of your life.

Asian Paints Apcolite Advanced shyne with Advanced stain guard, makes wiping stains off walls an easy task, while still keeping your walls spotless and colourful.

## **ADVANCED STAIN GUARD**

Ensures lower stain pick up & easy cleaning for different kinds of household stains.