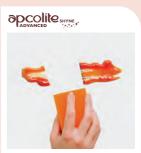

# world of apcolite

Providing a wide range of products to match every shade of your life.

Asian Paints Apcolite Advanced shyne with Advanced stain guard, makes wiping stains off walls an easy task, while still keeping your walls spotless and colourful.

## **ADVANCED STAIN GUARD**

Ensures lower stain pick up & easy cleaning for different kinds of household stains.