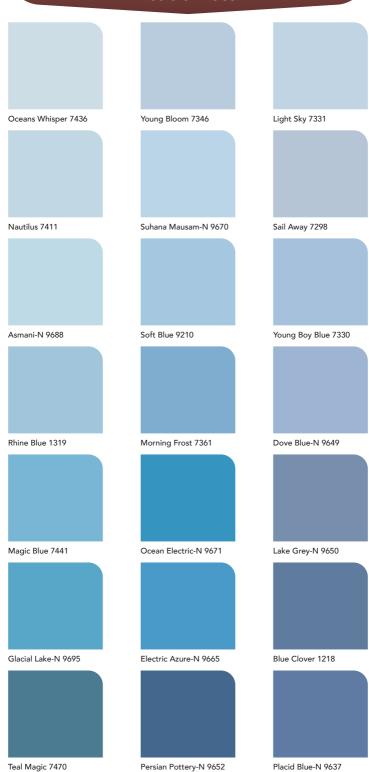

| Fennel Seed 8538    | Luminous Dawn-N K240 |
|                     |                     |                      |
|                     |                     |                      |
|                     |                     |                      |
|                     |                     |                      |
| Grey Sandstone 8761 | Balsam Brown 8520   | Light Bicsuit-N 0318 |
|                     |                     |                      |
|                     |                     |                      |
|                     |                     |                      |
|                     |                     |                      |
|                     |                     |                      |

# Reds & Oranges



## Yellows & Greens



## Teals & Blues



# Purples & Pinks



## **Recommended Combinations**