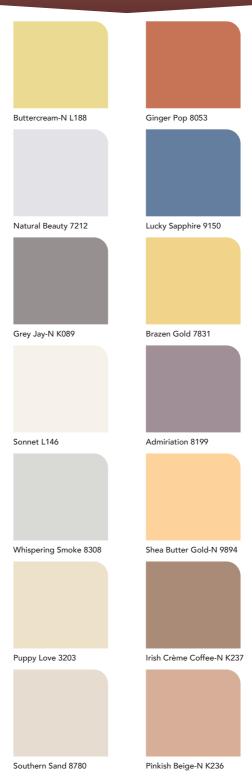

|                     |                      |
|                     |                     |                      |
|                     |                     |                      |
|                     |                     |                      |
| Grey Sandstone 8761 | Balsam Brown 8520   | Light Bicsuit-N 0318 |
|                     |                     |                      |
|                     |                     |                      |
|                     |                     |                      |
|                     |                     |                      |
|                     |                     |                      |

# Reds & Oranges



## Yellows & Greens



## Teals & Blues



# Purples & Pinks



## **Recommended Combinations**