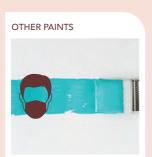

# world of apcolite

Providing a wide range of products to match every shade of your life.

Asian Paints Apcolite Advanced shyne with Advanced stain guard, makes wiping stains off walls an easy task, while still keeping your walls spotless and colourful.

## **ADVANCED STAIN GUARD**

Ensures lower stain pick up & easy cleaning for different kinds of household stains.