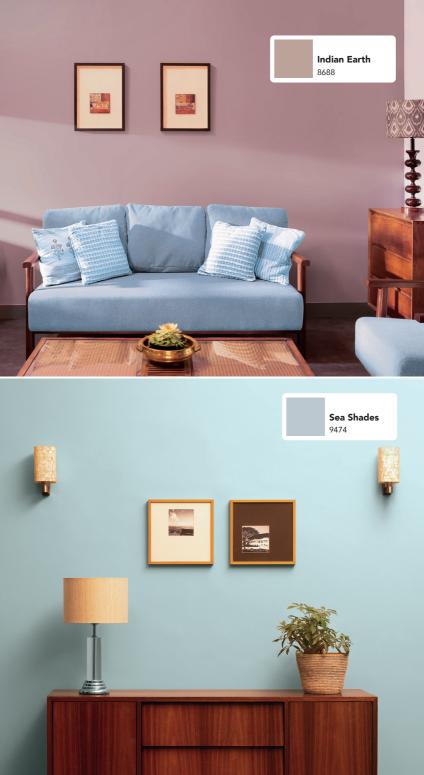

Asian Paints Apcolite Premium Emulsion provides a rich matt finish to the wall due to its super-acrylic quality.

## **ADVANCED FEATURES**

Experience the visible difference with Apcolite Advanced Shyne

## **ADVANCED STAIN GUARD**

Ensures lower stain pick up & easy cleaning for different kinds of household stains.









## **FUNGUS AND MILDEW RESISTANCE**

Designed to protect your walls against unwanted fungus that can cause considerable damage.





## **ADVANCED FEATURES**

### **SHEEN FINISH**

Offers a glistening soft sheen finish to give your walls a beautiful look.





## **2X FILM STRENGHTH**

The film is twice as strong to a regular emulsion which ensures a durable finish.





### FRESH FRAGRANCE

With a soothing fragrancee that makes the process of painting easy.







# **Essential Whites & Neutrals**

| White Forest L184   | Pure Cotton L172    | Almost Ivory L156    |
|---------------------|---------------------|----------------------|
|                     |                     |                      |
|                     |                     |                      |
|                     |                     |                      |
|                     |                     |                      |
| Spotless L169       | White Butter L164   | Rain Drop L143       |
|                     |                     |                      |
|                     |                     |                      |
|                     |                     |                      |
|                     |                     |                      |
| Bi