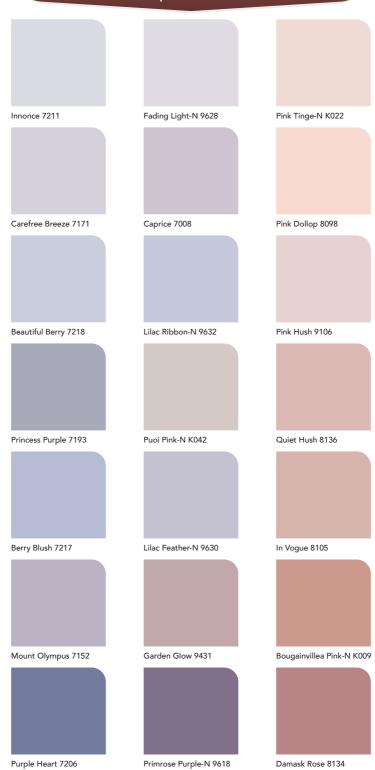

| Luminous Dawn-N K240 |
|                     |                     |                      |
|                     |                     |                      |
|                     |                     |                      |
|                     |                     |                      |
| Grey Sandstone 8761 | Balsam Brown 8520   | Light Bicsuit-N 0318 |
|                     |                     |                      |
|                     |                     |                      |
|                     |                     |                      |
|                     |                     |                      |
|                     |                     |                      |

# Reds & Oranges



## Yellows & Greens



## Teals & Blues



# Purples & Pinks



## **Recommended Combinations**